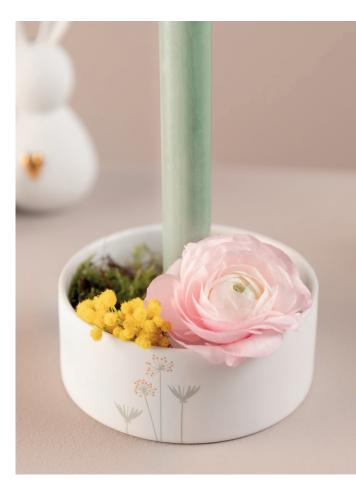

## Candleholder · Design: Brun.

Material: Porcelain. Partially glazed. With colored decal.

**Porcelain wreath mini** Ø 12 cm, **‡** 5 cm. No.: 17492. PU: 6.

Spring returns, bathing the world in bright hues. Our porcelain items also feature friendly, feel-good spring shades.