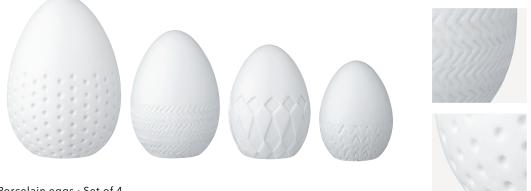

Featuring delicately patterned embossings, these porcelain eggs are sure to become modern Easter classics.

**Porcelain eggs** • Design: Sowa. Material: Porcelain. Unglazed. With an embossed pattern.

**Large | Dots** Ø 14 cm, **‡** 20 cm. No.: 16617. PU: 2.

**Small | Peak** Ø 10,5 cm, **‡** 15,5 cm. No.: 16616. PU: 4.

This quartet of porcelain eggs features beautiful embossings to bring spring into your home.

**Porcelain eggs · Set of 4** Ø 6 − 3,7 cm, **‡** 8,6 − 5,1 cm. No.: 12068. PU: 4. **Porcelain light** • Design: Ruh. Material: Thin porcelain. Unglazed. With embossing.