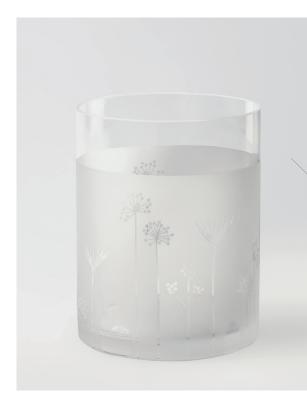

**Big Girl · golden ears** ↔ 19 cm, ‡ 29 cm, ≯ 16 cm. No.: 17620. PU: 2.

**Big Boy · golden heart** ↔ 17 cm, ‡ 29 cm, ≯ 13,5 cm. No.: 17621. PU: 2.

**Glass cylinder** • Design: Brun. Material: Glass. Partially frosted.

Adorned with spring florals, this glass is ideal for holding candles, flowers or other seasonal decorations.

**Lantern** Ø 12 cm, **‡** 15 cm. No.: 17469. PU: 2.

**Glossy light ·** Design: Brun. Material: Glass. Matte outside, glossy inside.