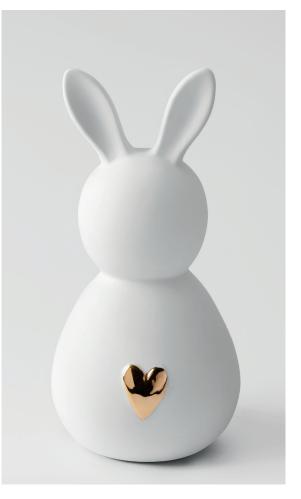

**Little Girl · golden ears** Ø 7 cm, **1** 13 cm. No.: 17494. PU: 4.

**Little Boy · golden heart** Ø 6 cm, **‡** 13 cm. No.: 17467. PU: 4. With their ears pricked and their hearts in the right places, these bunnies are ready to "spring" into action.

**Big Girl · golden ears** ↔ 19 cm, ‡ 29 cm, ≯ 16 cm. No.: 17620. PU: 2.

**Big Boy · golden heart** ↔ 17 cm, ‡ 29 cm, ≯ 13,5 cm. No.: 17621. PU: 2.

**Glass cylinder** • Design: Brun. Material: Glass. Partially frosted.