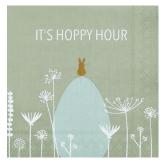

Happy Easter ↔ 7 cm, ‡ 8 cm, ≯ 4,5 cm. No.: 17463. PU: 4.

Napkins • Design: Brun. Material: Paper, printed. 20 pieces per package.

**It's hoppy hour** ↔ 25 cm, **‡** 25 cm. No.: 17476. PU: 6.

**Lunch Party** ↔ 33 cm, **‡** 33 cm. No.: 17528. PU: 6.