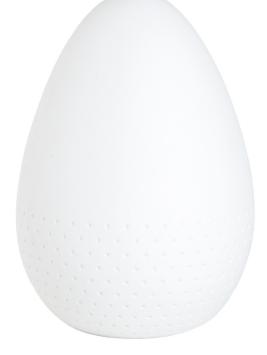

Featuring delicately patterned embossings, these porcelain eggs are sure to become modern Easter classics.

**Porcelain eggs** • Design: Sowa. Material: Porcelain. Unglazed. With an embossed pattern.

**Large | Dots** Ø 14 cm, **‡** 20 cm. No.: 16617. PU: 2.