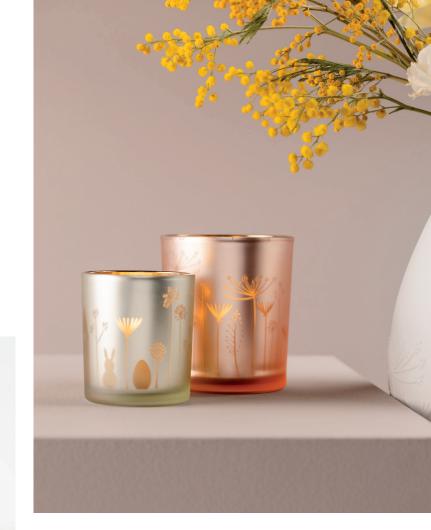

## Candleholder · Design: Brun.

Material: Porcelain. Partially glazed. With colored decal.

**Porcelain wreath mini** Ø 12 cm, **‡** 5 cm. No.: 17492. PU: 6.

Spring returns, bathing the world in bright hues. Our porcelain items also feature friendly, feel-good spring shades.