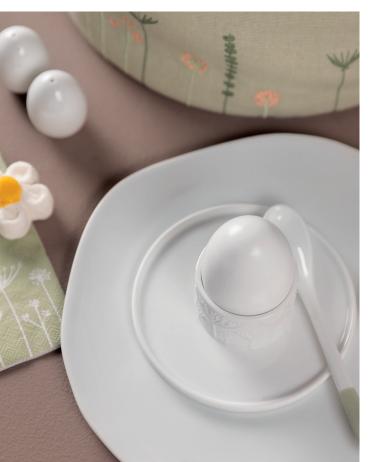

**Easter bread basket** Ø 23,5 cm, **‡** 13,5 cm. No.: 17477. PU: 4.

**Egg cup** · Design: Brun. Material: Porcelain. Partially glazed and with relief.

**Egg cup** Ø 11 cm, **‡** 4 cm. No.: 17461. PU: 6.

**Spoon · apricot** ↔ 13,5 cm, ‡ 2,3 cm, ≯ 1 cm. No.: 17458. PU: 6.

**Porcelain spoon** • Design: Brun. Material: Porcelain. Glazed and with colored glaze.

**Spoon · green** ↔ 13,5 cm, ‡ 2,3 cm, ≯ 1 cm. No.: 17459. PU: 6.