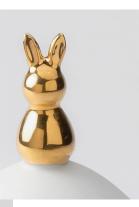

**House · ↔** 4,3 cm, **‡** 8 cm. No.: 17498. PU: 6.

A little golden bunny sits proudly atop this egg-shaped container. I wonder what he's guarding?

**Can** • Design: Brun. Material: Porcelain. Unglazed. With relief. Three-dimensional bunny figure on the lid. Figure finished with golden glaze.

**Storage jar** Ø 8 cm, **‡** 16,5 cm. No.: 17460. PU: 2.

**Bunnies ·** Design: Brun. Material: Porcelain. Unglazed. Partially with gold decal.

**Mini bunnies · Set of 2** Ø 2,5 cm, **1** 5 cm. No.: 17466. PU: 6.