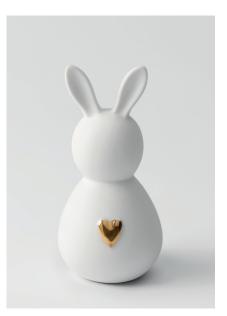

**Little Girl · golden ears** Ø 7 cm, **1** 13 cm. No.: 17494. PU: 4.

**Little Boy · golden heart** Ø 6 cm, **‡** 13 cm. No.: 17467. PU: 4. With their ears pricked and their hearts in the right places, these bunnies are ready to "spring" into action.

**Big Girl · golden ears** ↔ 19 cm, ‡ 29 cm, ≯ 16 cm. No.: 17620. PU: 2.

**Big Boy · golden heart** ↔ 17 cm, ‡ 29 cm, ≯ 13,5 cm. No.: 17621. PU: 2.

**Glass cylinder** • Design: Brun. Material: Glass. Partially frosted.