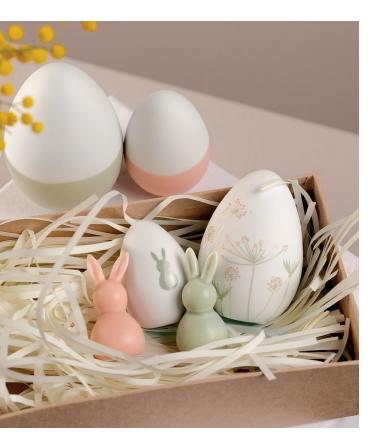

Easteregg set of 4 · Design: Brun. Material: Porcelain. Unglazed. With colored decal and glaze.

**Easteregg set** Ø 6 - 3,5 cm, **‡** 9 - 5 cm. No.: 17462. PU: 4.

Mini bunnies on display · 30 pieces · Design: Brun. Material: Porcelain. With colored glaze.

**Small | Peak** Ø 10,5 cm, **‡** 15,5 cm. No.: 16616. PU: 4.

This quartet of porcelain eggs features beautiful embossings to bring spring into your home.

**Porcelain eggs · Set of 4** Ø 6 − 3,7 cm, **‡** 8,6 − 5,1 cm. No.: 12068. PU: 4. **Porcelain light** • Design: Ruh. Material: Thin porcelain. Unglazed. With embossing.