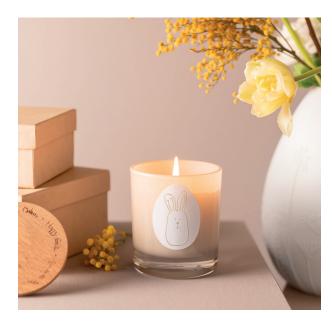

## Fine porcelain meets detailed embossings.

Scented candle · Design: Sowa. Material: Glas coated matt, filled with candle wax. Lid made of oak wood, lasered. Sticker printed with golden hot foil.

Bunny Ø 8 cm, ‡ 9 cm. Fragrance: Peony and litchi No.: 16624. PU: 4.