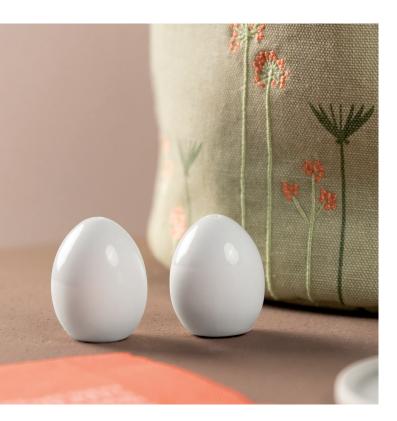

orcelain. Unglazed. With embossing.



**Bunny meadow** • Ø 6,5 cm, ‡ 7 cm. No.: 17192. PU: 6.

## Fine porcelain meets detailed embossings.





Scented candle · Design: Sowa. Material: Glas coated matt, filled with candle wax. Lid made of oak wood, lasered. Sticker printed with golden hot foil.



Bunny Ø 8 cm, ‡ 9 cm. Fragrance: Peony and litchi No.: 16624. PU: 4.



**Bunnies** ↔ 20 cm, **‡** 14 cm, ≯ 7 cm. No.: 17284. PU: 2.



Little plate · Design: Özkaya | Ruh. Material: Porcelain. Partially glazed. 17207 with embossing. 17204 with golden decal.





**Bunny** ↔ 5,2 cm, **‡** 0,5 cm, **≯** 8 cm. No.: 17207. PU: 6.

**Bunny face** ↔ 5,5 cm, **‡** 1,5 cm, **≯** 6,5 cm. No.: 17204. PU: 6.

> From tasty snacks to tasteful jewellery, our bunny plates provide a home for everyday items.



Mini spice eggs · Design: Sowa. Material: Porcelain. Glazed and unglazed.



**Mini spice eggs · Set of 2** Ø 3 cm, **‡** 4 cm. No.: 16615. PU: 6.



## räder GmbH

Kornharpener Straße 126 · 44791 Bochum Telefon: + 49 [0] 234 959 87 · 0 · Telefax: + 49 [0] 234 594 519 E-mail: info@raeder.de · www.raeder.de