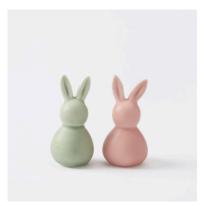

**Storage jar** Ø 8 cm, **‡** 16,5 cm. No.: 17460. PU: 2.

**Bunnies ·** Design: Brun. Material: Porcelain. Unglazed. Partially with gold decal.

**Mini bunnies · Set of 2** Ø 2,5 cm, **1** 5 cm. No.: 17466. PU: 6.