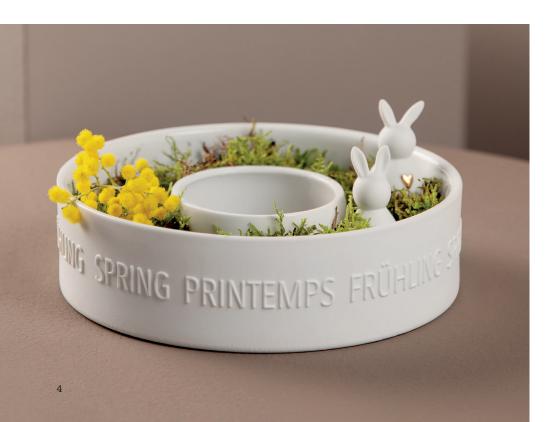

Delicate shapes, golden embellishments and detailed embossings. Discover our new Easter collection.

FRÜHLING SPRING PRINTE

Wreath · Design: Brun. Material: Porcelain with relief. Glazed inside, unglazed outside.

**Porcelaine wreath** ⋅ Ø 18 cm, ‡ 5 cm. No.: 17468. PU: 4.

Floral designs make classic shapes shine.

**Floral** Ø 16 cm, ‡ 20 cm. No.: 17493. PU: 2.

**Vase** · Design: Brun. Material: Porcelain. Partially with relief. Glazed inside.