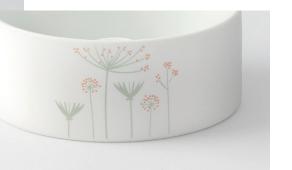

## Candleholder · Design: Brun.

Material: Porcelain. Partially glazed. With colored decal.

**Porcelain wreath mini** Ø 12 cm, **‡** 5 cm. No.: 17492. PU: 6.

Spring returns, bathing the world in bright hues. Our porcelain items also feature friendly, feel-good spring shades.