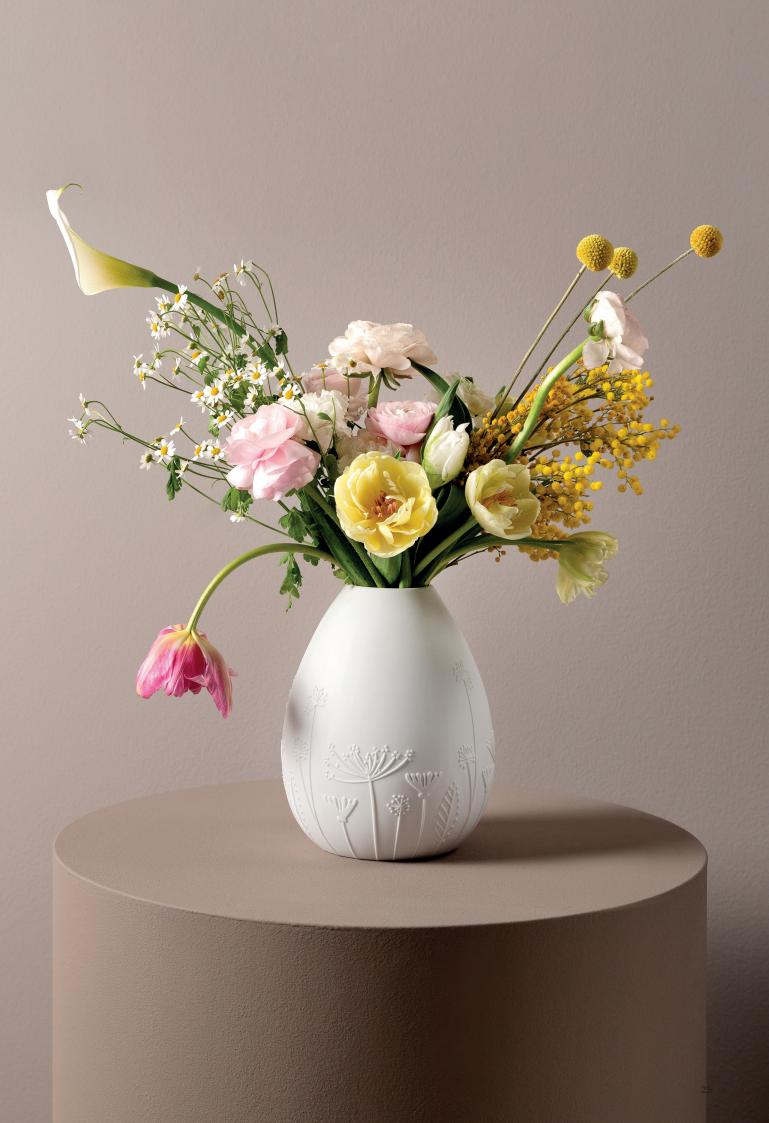

**Porcelaine wreath** ⋅ Ø 18 cm, ‡ 5 cm. No.: 17468. PU: 4.

Floral designs make classic shapes shine.

**Floral** Ø 16 cm, ‡ 20 cm. No.: 17493. PU: 2.

**Vase** · Design: Brun. Material: Porcelain. Partially with relief. Glazed inside.