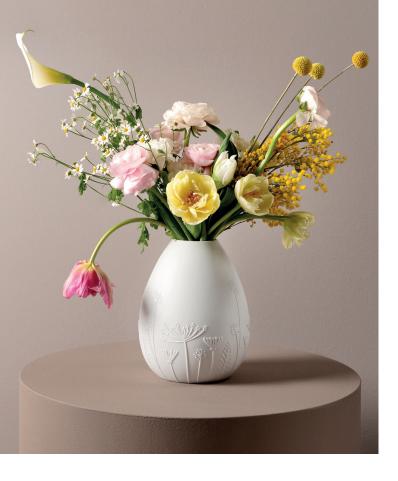

**Porcelaine wreath** ⋅ Ø 18 cm, ‡ 5 cm. No.: 17468. PU: 4.

Floral designs make classic shapes shine.

**Floral** Ø 16 cm, ‡ 20 cm. No.: 17493. PU: 2.

**Vase** · Design: Brun. Material: Porcelain. Partially with relief. Glazed inside.