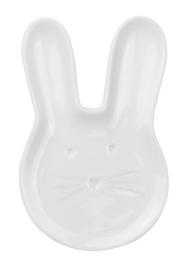

**Bunnies** ↔ 20 cm, **‡** 14 cm, ≯ 7 cm. No.: 17284. PU: 2.

Little plate · Design: Özkaya | Ruh. Material: Porcelain. Partially glazed. 17207 with embossing. 17204 with golden decal.

**Bunny** ↔ 5,2 cm, **‡** 0,5 cm, **≯** 8 cm. No.: 17207. PU: 6.

**Bunny face** ↔ 5,5 cm, **‡** 1,5 cm, **≯** 6,5 cm. No.: 17204. PU: 6.

> From tasty snacks to tasteful jewellery, our bunny plates provide a home for everyday items.

Mini spice eggs · Design: Sowa. Material: Porcelain. Glazed and unglazed.