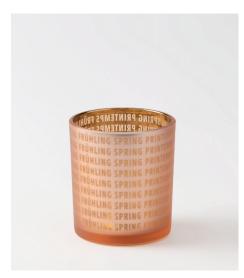

**Easter · Ø** 7 cm, **‡** 8 cm. No.: 17479. PU: 6.

**Flower meadow** ⋅ Ø 9 cm, ‡ 10 cm. No.: 17482. PU: 6.

**Spring** • Ø 7 cm, **‡** 8 cm. No.: 17481. PU: 6.

**Chain** • Design: Brun. Material: Colored printed paper. Partially with embossing and hot foil.

**Circle chain · ‡** 100 cm. No.: 17470. PU: 6.

**Bunny chain · ‡** 72 cm. No.: 17471. PU: 6.

**LED light egg** • Design: räder. Material: Porcelain. Unglazed. With embossing and cut-out. 2AA Batteries. Timerfunction 6|18h.