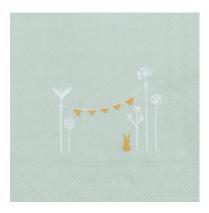

Happy Easter ↔ 7 cm, ‡ 8 cm, ≯ 4,5 cm. No.: 17463. PU: 4.

Napkins • Design: Brun. Material: Paper, printed. 20 pieces per package.

**It's hoppy hour** ↔ 25 cm, **‡** 25 cm. No.: 17476. PU: 6.

**Lunch Party** ↔ 33 cm, **‡** 33 cm. No.: 17528. PU: 6.