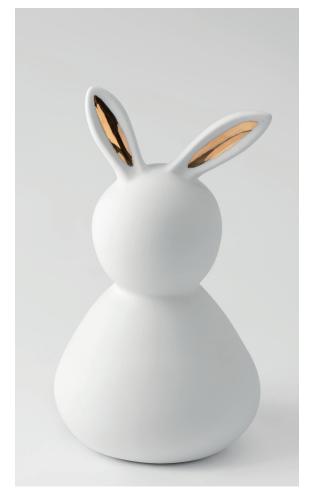

**Little Girl · golden ears** Ø 7 cm, **1** 13 cm. No.: 17494. PU: 4.

**Little Boy · golden heart** Ø 6 cm, **‡** 13 cm. No.: 17467. PU: 4. With their ears pricked and their hearts in the right places, these bunnies are ready to "spring" into action.

**Big Girl · golden ears** ↔ 19 cm, ‡ 29 cm, ≯ 16 cm. No.: 17620. PU: 2.

**Big Boy · golden heart** ↔ 17 cm, ‡ 29 cm, ≯ 13,5 cm. No.: 17621. PU: 2.

**Glass cylinder** • Design: Brun. Material: Glass. Partially frosted.