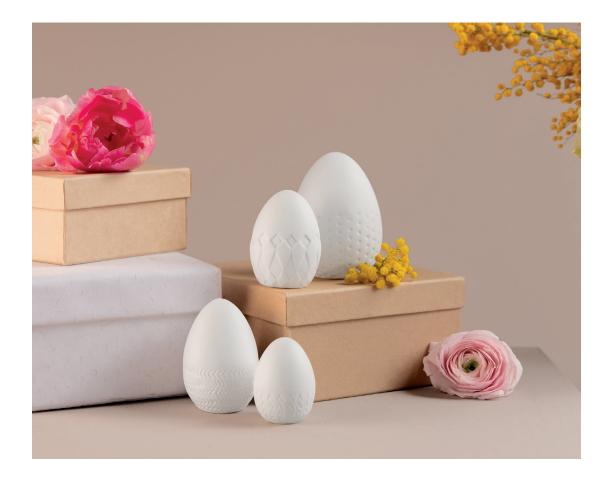

Featuring delicately patterned embossings, these porcelain eggs are sure to become modern Easter classics.

**Porcelain eggs** • Design: Sowa. Material: Porcelain. Unglazed. With an embossed pattern.

**Large | Dots** Ø 14 cm, **‡** 20 cm. No.: 16617. PU: 2.

**Small | Peak** Ø 10,5 cm, **‡** 15,5 cm. No.: 16616. PU: 4.

This quartet of porcelain eggs features beautiful embossings to bring spring into your home.

**Porcelain eggs · Set of 4** Ø 6 − 3,7 cm, **‡** 8,6 − 5,1 cm. No.: 12068. PU: 4. **Porcelain light** • Design: Ruh. Material: Thin porcelain. Unglazed. With embossing.