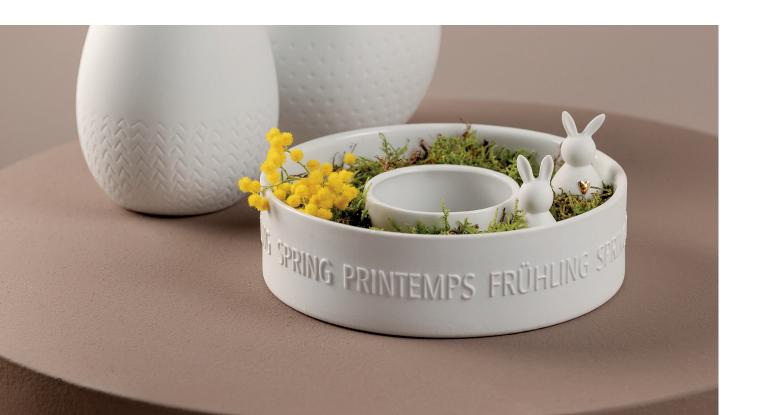

Delicate shapes, golden embellishments and detailed embossings. Discover our new Easter collection.

FRÜHLING SPRING PRINTE

Wreath · Design: Brun. Material: Porcelain with relief. Glazed inside, unglazed outside.