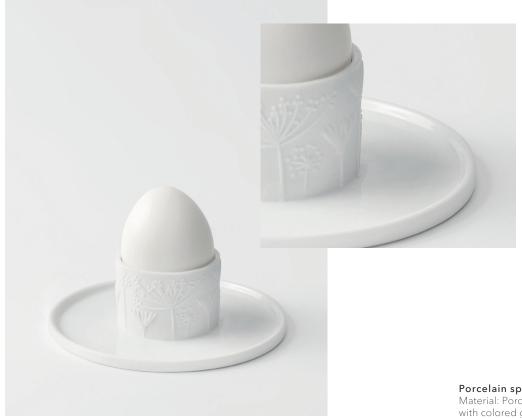

**Easter bread basket** Ø 23,5 cm, **‡** 13,5 cm. No.: 17477. PU: 4.

**Egg cup** · Design: Brun. Material: Porcelain. Partially glazed and with relief.

**Egg cup** Ø 11 cm, **‡** 4 cm. No.: 17461. PU: 6.