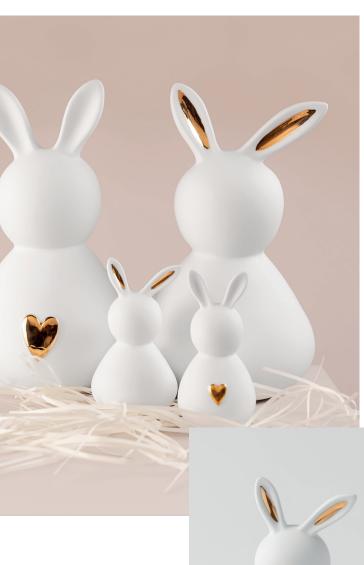

**Little Girl · golden ears** Ø 7 cm, **1** 13 cm. No.: 17494. PU: 4.

**Little Boy · golden heart** Ø 6 cm, **‡** 13 cm. No.: 17467. PU: 4. With their ears pricked and their hearts in the right places, these bunnies are ready to "spring" into action.

**Big Girl · golden ears** ↔ 19 cm, ‡ 29 cm, ≯ 16 cm. No.: 17620. PU: 2.

**Big Boy · golden heart** ↔ 17 cm, ‡ 29 cm, ≯ 13,5 cm. No.: 17621. PU: 2.

**Glass cylinder** • Design: Brun. Material: Glass. Partially frosted.