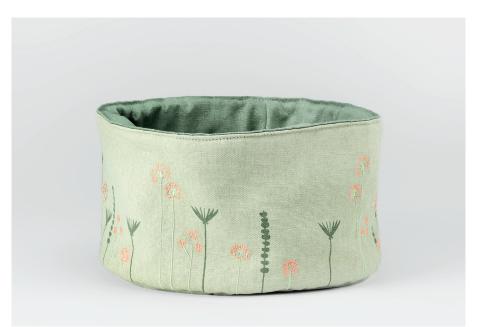

Tray · Design: Brun. Material: Untreated acacia wood. With lasered motiv.

**Tray** · ↔ 30 cm, **1** 1,8 cm, ≯ 21 cm. No.: 17478. PU: 2.

**Bread basket** • Design: Brun. Material: 100% cotton. Filling 100% polyester. With print and embroidery. Hand wash.

**Easter bread basket** Ø 23,5 cm, **‡** 13,5 cm. No.: 17477. PU: 4.

**Egg cup** · Design: Brun. Material: Porcelain. Partially glazed and with relief.

**Egg cup** Ø 11 cm, **‡** 4 cm. No.: 17461. PU: 6.