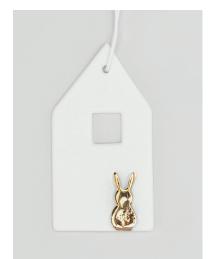

**House · ↔** 4,3 cm, **‡** 8 cm. No.: 17498. PU: 6.

A little golden bunny sits proudly atop this egg-shaped container. I wonder what he's guarding?

**Can** • Design: Brun. Material: Porcelain. Unglazed. With relief. Three-dimensional bunny figure on the lid. Figure finished with golden glaze.