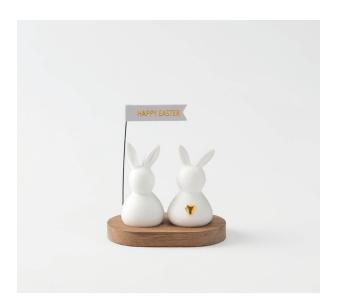

**Flowers and butterflies · Ø** 14 cm, **‡** 20 cm. No.: 17522. PU: 2.

**Bunny greetings** • Design: Brun. Material: Porcelain figurine. Unglazed. Partially with relief and golden glaze. Wooden base made of untreated acacia wood. Flagpole made of wire. Flag made of paper and printed with hotfoil.

Happy Easter ↔ 7 cm, ‡ 8 cm, ≯ 4,5 cm. No.: 17463. PU: 4.

Napkins • Design: Brun. Material: Paper, printed. 20 pieces per package.

**It's hoppy hour** ↔ 25 cm, **‡** 25 cm. No.: 17476. PU: 6.

**Lunch Party** ↔ 33 cm, **‡** 33 cm. No.: 17528. PU: 6.