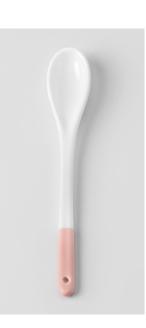

**Spoon · apricot** ↔ 13,5 cm, ‡ 2,3 cm, ≯ 1 cm. No.: 17458. PU: 6.

**Porcelain spoon** • Design: Brun. Material: Porcelain. Glazed and with colored glaze.

**Spoon · green** ↔ 13,5 cm, ‡ 2,3 cm, ≯ 1 cm. No.: 17459. PU: 6.