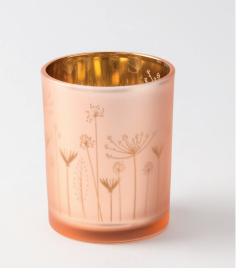

Adorned with spring florals, this glass is ideal for holding candles, flowers or other seasonal decorations.

**Lantern** Ø 12 cm, **‡** 15 cm. No.: 17469. PU: 2.

**Glossy light ·** Design: Brun. Material: Glass. Matte outside, glossy inside.

**Easter · Ø** 7 cm, **‡** 8 cm. No.: 17479. PU: 6.

**Flower meadow** ⋅ Ø 9 cm, ‡ 10 cm. No.: 17482. PU: 6.

**Spring** • Ø 7 cm, **‡** 8 cm. No.: 17481. PU: 6.

**Chain** • Design: Brun. Material: Colored printed paper. Partially with embossing and hot foil.