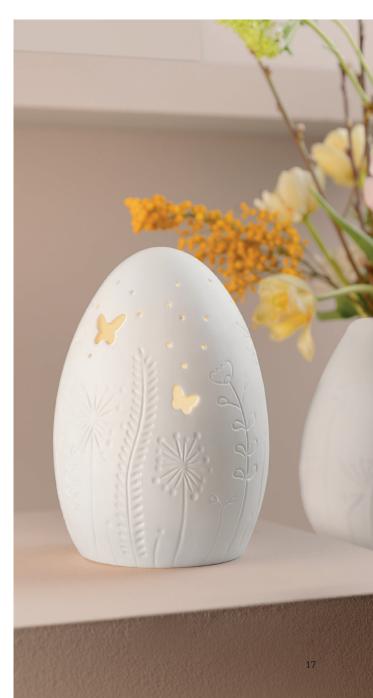

**Small | Peak** Ø 10,5 cm, **‡** 15,5 cm. No.: 16616. PU: 4.

This quartet of porcelain eggs features beautiful embossings to bring spring into your home.

**Porcelain eggs · Set of 4** Ø 6 − 3,7 cm, **‡** 8,6 − 5,1 cm. No.: 12068. PU: 4. **Porcelain light** • Design: Ruh. Material: Thin porcelain. Unglazed. With embossing.