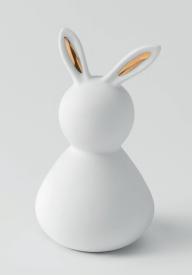

**Little Girl · golden ears** Ø 7 cm, **1** 13 cm. No.: 17494. PU: 4.

**Little Boy · golden heart** Ø 6 cm, **‡** 13 cm. No.: 17467. PU: 4. With their ears pricked and their hearts in the right places, these bunnies are ready to "spring" into action.

**Big Girl · golden ears** ↔ 19 cm, ‡ 29 cm, ≯ 16 cm. No.: 17620. PU: 2.

**Big Boy · golden heart** ↔ 17 cm, ‡ 29 cm, ≯ 13,5 cm. No.: 17621. PU: 2.

**Glass cylinder** • Design: Brun. Material: Glass. Partially frosted.