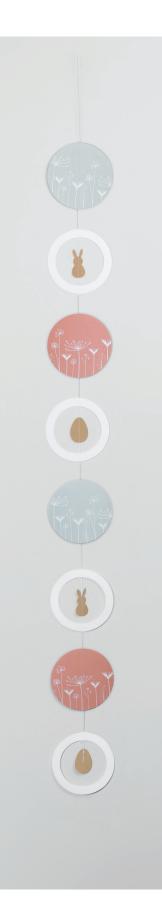

**Circle chain · ‡** 100 cm. No.: 17470. PU: 6.

**Bunny chain · ‡** 72 cm. No.: 17471. PU: 6.

**LED light egg** • Design: räder. Material: Porcelain. Unglazed. With embossing and cut-out. 2AA Batteries. Timerfunction 6|18h.