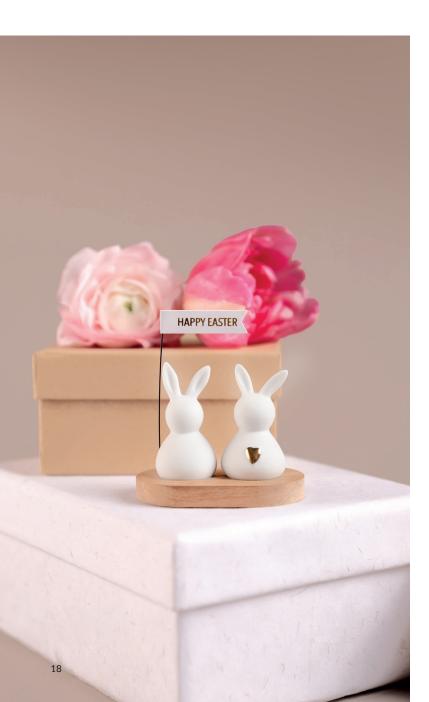

**Flowers and butterflies · Ø** 14 cm, **‡** 20 cm. No.: 17522. PU: 2.

**Bunny greetings** • Design: Brun. Material: Porcelain figurine. Unglazed. Partially with relief and golden glaze. Wooden base made of untreated acacia wood. Flagpole made of wire. Flag made of paper and printed with hotfoil.

Happy Easter ↔ 7 cm, ‡ 8 cm, ≯ 4,5 cm. No.: 17463. PU: 4.

Napkins • Design: Brun. Material: Paper, printed. 20 pieces per package.

**It's hoppy hour** ↔ 25 cm, **‡** 25 cm. No.: 17476. PU: 6.

**Lunch Party** ↔ 33 cm, **‡** 33 cm. No.: 17528. PU: 6.