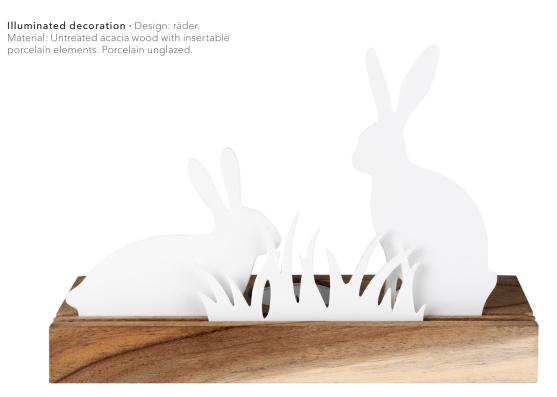

**Flowers and butterflies · Ø** 14 cm, **‡** 20 cm. No.: 17522. PU: 2.

**Bunny greetings** • Design: Brun. Material: Porcelain figurine. Unglazed. Partially with relief and golden glaze. Wooden base made of untreated acacia wood. Flagpole made of wire. Flag made of paper and printed with hotfoil.