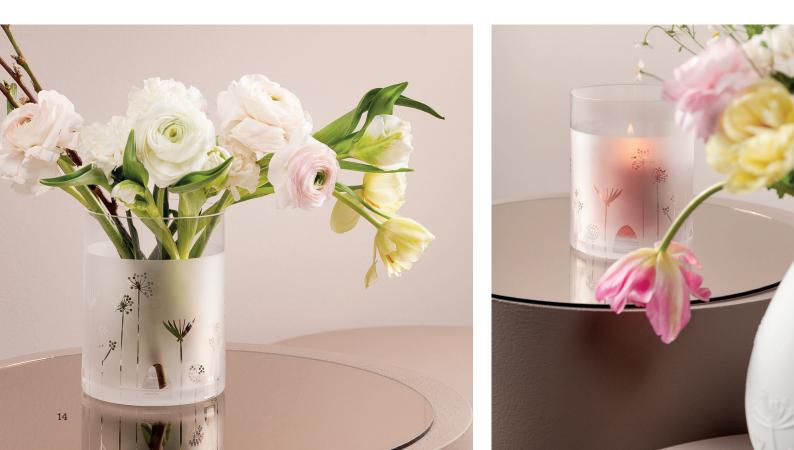

**Big Girl · golden ears** ↔ 19 cm, ‡ 29 cm, ≯ 16 cm. No.: 17620. PU: 2.

**Big Boy · golden heart** ↔ 17 cm, ‡ 29 cm, ≯ 13,5 cm. No.: 17621. PU: 2.

**Glass cylinder** • Design: Brun. Material: Glass. Partially frosted.

Adorned with spring florals, this glass is ideal for holding candles, flowers or other seasonal decorations.

**Lantern** Ø 12 cm, **‡** 15 cm. No.: 17469. PU: 2.

**Glossy light ·** Design: Brun. Material: Glass. Matte outside, glossy inside.