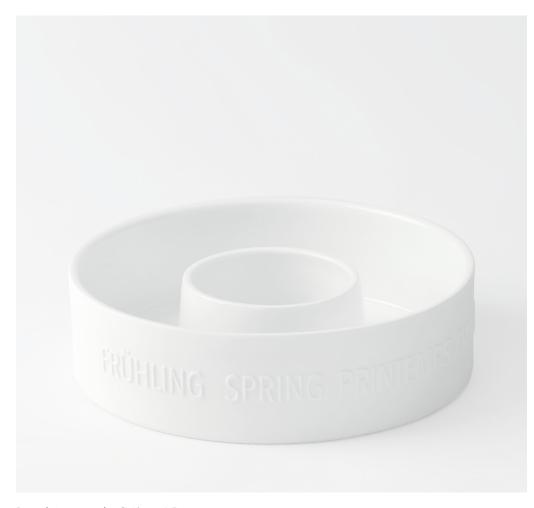

Delicate shapes, golden embellishments and detailed embossings. Discover our new Easter collection.

FRÜHLING SPRING PRINTE

Wreath · Design: Brun. Material: Porcelain with relief. Glazed inside, unglazed outside.

**Porcelaine wreath** ⋅ Ø 18 cm, ‡ 5 cm. No.: 17468. PU: 4.

Floral designs make classic shapes shine.

**Floral** Ø 16 cm, ‡ 20 cm. No.: 17493. PU: 2.

**Vase** · Design: Brun. Material: Porcelain. Partially with relief. Glazed inside.