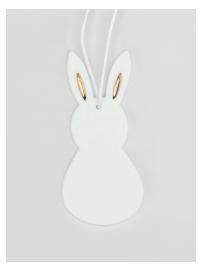

**Hanger** • Design: Brun. Material: Porcelain. Unglazed. Partially with relief and embossing. (on both sides)

**Egg** · ↔ 4 cm, **‡** 8 cm. No.: 17496. PU: 6.

**Bunny · ↔** 3,5 cm, **‡** 8 cm. No.: 17497. PU: 6.