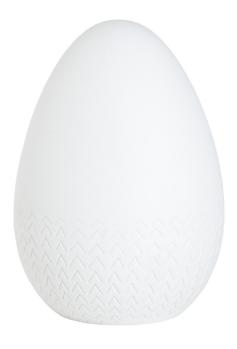

**Small | Peak** Ø 10,5 cm, **‡** 15,5 cm. No.: 16616. PU: 4.

This quartet of porcelain eggs features beautiful embossings to bring spring into your home.

**Porcelain eggs · Set of 4** Ø 6 − 3,7 cm, **‡** 8,6 − 5,1 cm. No.: 12068. PU: 4. **Porcelain light** • Design: Ruh. Material: Thin porcelain. Unglazed. With embossing.