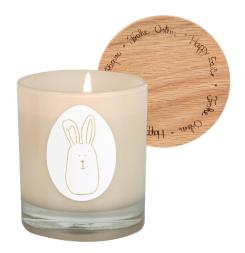

## Fine porcelain meets detailed embossings.

Scented candle · Design: Sowa. Material: Glas coated matt, filled with candle wax. Lid made of oak wood, lasered. Sticker printed with golden hot foil.

Bunny Ø 8 cm, ‡ 9 cm. Fragrance: Peony and litchi No.: 16624. PU: 4.