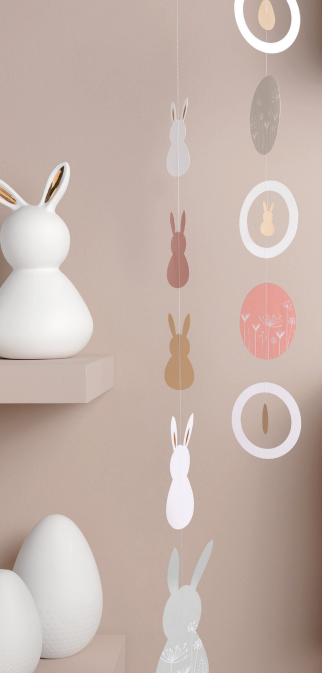

**Circle chain · ‡** 100 cm. No.: 17470. PU: 6.

**Bunny chain · ‡** 72 cm. No.: 17471. PU: 6.

**LED light egg** • Design: räder. Material: Porcelain. Unglazed. With embossing and cut-out. 2AA Batteries. Timerfunction 6|18h.