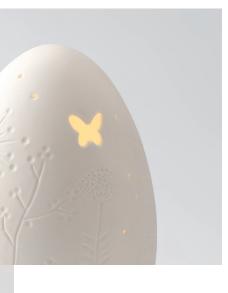

**Small | Peak** Ø 10,5 cm, **‡** 15,5 cm. No.: 16616. PU: 4.

This quartet of porcelain eggs features beautiful embossings to bring spring into your home.

**Porcelain eggs · Set of 4** Ø 6 − 3,7 cm, **‡** 8,6 − 5,1 cm. No.: 12068. PU: 4. **Porcelain light** • Design: Ruh. Material: Thin porcelain. Unglazed. With embossing.