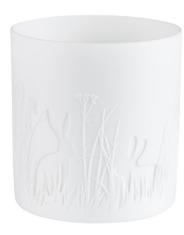

**Big Girl · golden ears** ↔ 19 cm, ‡ 29 cm, ≯ 16 cm. No.: 17620. PU: 2.

**Big Boy · golden heart** ↔ 17 cm, ‡ 29 cm, ≯ 13,5 cm. No.: 17621. PU: 2.

**Glass cylinder** • Design: Brun. Material: Glass. Partially frosted.

Adorned with spring florals, this glass is ideal for holding candles, flowers or other seasonal decorations.

**Lantern** Ø 12 cm, **‡** 15 cm. No.: 17469. PU: 2.

**Glossy light ·** Design: Brun. Material: Glass. Matte outside, glossy inside.