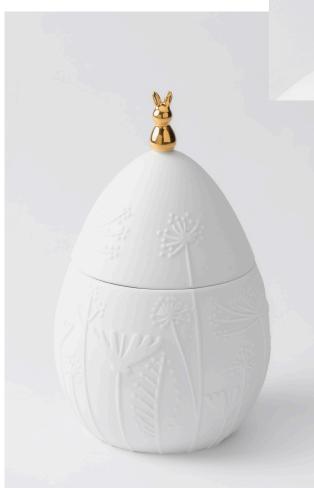

**House · ↔** 4,3 cm, **‡** 8 cm. No.: 17498. PU: 6.

A little golden bunny sits proudly atop this egg-shaped container. I wonder what he's guarding?

**Can** • Design: Brun. Material: Porcelain. Unglazed. With relief. Three-dimensional bunny figure on the lid. Figure finished with golden glaze.

**Storage jar** Ø 8 cm, **‡** 16,5 cm. No.: 17460. PU: 2.

**Bunnies ·** Design: Brun. Material: Porcelain. Unglazed. Partially with gold decal.

**Mini bunnies · Set of 2** Ø 2,5 cm, **1** 5 cm. No.: 17466. PU: 6.