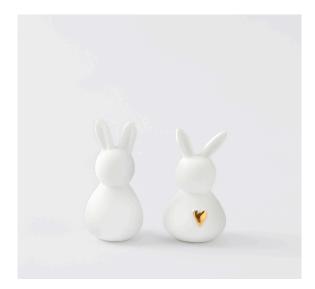

**Storage jar** Ø 8 cm, **‡** 16,5 cm. No.: 17460. PU: 2.

**Bunnies ·** Design: Brun. Material: Porcelain. Unglazed. Partially with gold decal.

**Mini bunnies · Set of 2** Ø 2,5 cm, **1** 5 cm. No.: 17466. PU: 6.