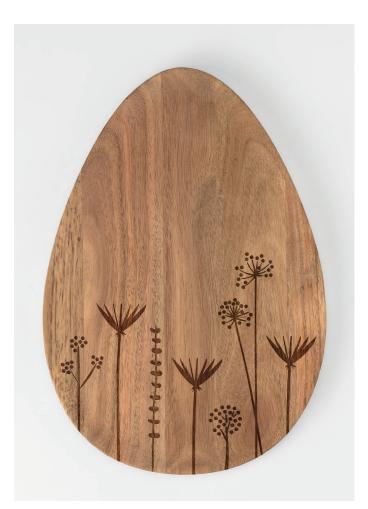

Tray · Design: Brun. Material: Untreated acacia wood. With lasered motiv.

**Tray** · ↔ 30 cm, **1** 1,8 cm, ≯ 21 cm. No.: 17478. PU: 2.

**Bread basket** • Design: Brun. Material: 100% cotton. Filling 100% polyester. With print and embroidery. Hand wash.