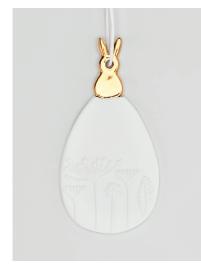

**Hanger** • Design: Brun. Material: Porcelain. Unglazed. Partially with relief and embossing. (on both sides)

**Egg** · ↔ 4 cm, **‡** 8 cm. No.: 17496. PU: 6.

**Bunny · ↔** 3,5 cm, **‡** 8 cm. No.: 17497. PU: 6.

**House · ↔** 4,3 cm, **‡** 8 cm. No.: 17498. PU: 6.

A little golden bunny sits proudly atop this egg-shaped container. I wonder what he's guarding?

**Can** • Design: Brun. Material: Porcelain. Unglazed. With relief. Three-dimensional bunny figure on the lid. Figure finished with golden glaze.