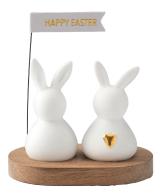

**Flowers and butterflies · Ø** 14 cm, **‡** 20 cm. No.: 17522. PU: 2.

**Bunny greetings** • Design: Brun. Material: Porcelain figurine. Unglazed. Partially with relief and golden glaze. Wooden base made of untreated acacia wood. Flagpole made of wire. Flag made of paper and printed with hotfoil.

Happy Easter ↔ 7 cm, ‡ 8 cm, ≯ 4,5 cm. No.: 17463. PU: 4.

Napkins • Design: Brun. Material: Paper, printed. 20 pieces per package.

**It's hoppy hour** ↔ 25 cm, **‡** 25 cm. No.: 17476. PU: 6.

**Lunch Party** ↔ 33 cm, **‡** 33 cm. No.: 17528. PU: 6.