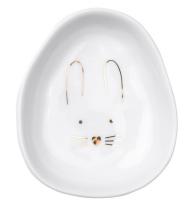

**Bunnies** ↔ 20 cm, **‡** 14 cm, ≯ 7 cm. No.: 17284. PU: 2.

Little plate · Design: Özkaya | Ruh. Material: Porcelain. Partially glazed. 17207 with embossing. 17204 with golden decal.

**Bunny** ↔ 5,2 cm, **‡** 0,5 cm, **≯** 8 cm. No.: 17207. PU: 6.

**Bunny face** ↔ 5,5 cm, **‡** 1,5 cm, **≯** 6,5 cm. No.: 17204. PU: 6.

> From tasty snacks to tasteful jewellery, our bunny plates provide a home for everyday items.

Mini spice eggs · Design: Sowa. Material: Porcelain. Glazed and unglazed.