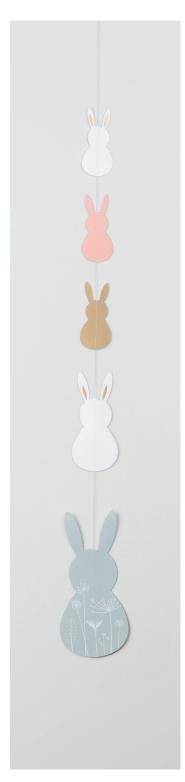

**Hanger** • Design: Brun. Material: Porcelain. Unglazed. Partially with relief and embossing. (on both sides)

**Egg** · ↔ 4 cm, **‡** 8 cm. No.: 17496. PU: 6.

**Bunny · ↔** 3,5 cm, **‡** 8 cm. No.: 17497. PU: 6.

**House · ↔** 4,3 cm, **‡** 8 cm. No.: 17498. PU: 6.

A little golden bunny sits proudly atop this egg-shaped container. I wonder what he's guarding?

**Can** • Design: Brun. Material: Porcelain. Unglazed. With relief. Three-dimensional bunny figure on the lid. Figure finished with golden glaze.