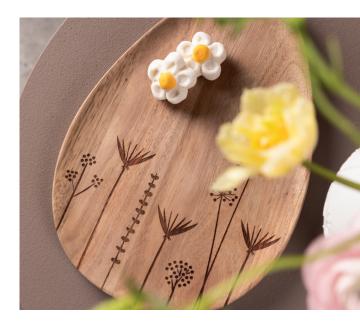

Tray · Design: Brun. Material: Untreated acacia wood. With lasered motiv.

**Tray** · ↔ 30 cm, **1** 1,8 cm, ≯ 21 cm. No.: 17478. PU: 2.

**Bread basket** • Design: Brun. Material: 100% cotton. Filling 100% polyester. With print and embroidery. Hand wash.

**Bunnies** ↔ 20 cm, **‡** 14 cm, ≯ 7 cm. No.: 17284. PU: 2.

Little plate · Design: Özkaya | Ruh. Material: Porcelain. Partially glazed. 17207 with embossing. 17204 with golden decal.

**Bunny** ↔ 5,2 cm, **‡** 0,5 cm, **≯** 8 cm. No.: 17207. PU: 6.

**Bunny face** ↔ 5,5 cm, **‡** 1,5 cm, **≯** 6,5 cm. No.: 17204. PU: 6.

> From tasty snacks to tasteful jewellery, our bunny plates provide a home for everyday items.

Mini spice eggs · Design: Sowa. Material: Porcelain. Glazed and unglazed.