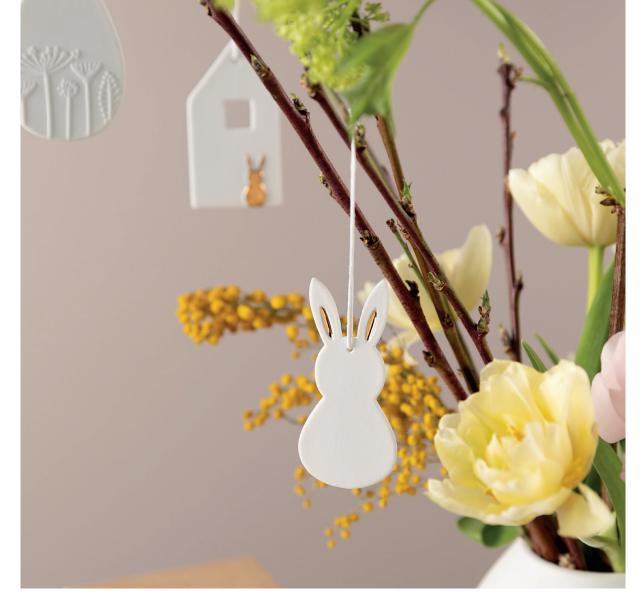

**Hanger** • Design: Brun. Material: Porcelain. Unglazed. Partially with relief and embossing. (on both sides)

**Egg** · ↔ 4 cm, **‡** 8 cm. No.: 17496. PU: 6.

**Bunny · ↔** 3,5 cm, **‡** 8 cm. No.: 17497. PU: 6.

**House · ↔** 4,3 cm, **‡** 8 cm. No.: 17498. PU: 6.

A little golden bunny sits proudly atop this egg-shaped container. I wonder what he's guarding?

**Can** • Design: Brun. Material: Porcelain. Unglazed. With relief. Three-dimensional bunny figure on the lid. Figure finished with golden glaze.