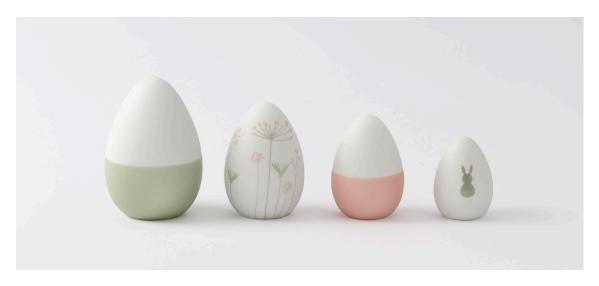

Easteregg set of 4 · Design: Brun. Material: Porcelain. Unglazed. With colored decal and glaze.

**Easteregg set** Ø 6 - 3,5 cm, **‡** 9 - 5 cm. No.: 17462. PU: 4.

Mini bunnies on display · 30 pieces · Design: Brun. Material: Porcelain. With colored glaze.

**Small | Peak** Ø 10,5 cm, **‡** 15,5 cm. No.: 16616. PU: 4.

This quartet of porcelain eggs features beautiful embossings to bring spring into your home.

**Porcelain eggs · Set of 4** Ø 6 − 3,7 cm, **‡** 8,6 − 5,1 cm. No.: 12068. PU: 4. **Porcelain light** • Design: Ruh. Material: Thin porcelain. Unglazed. With embossing.