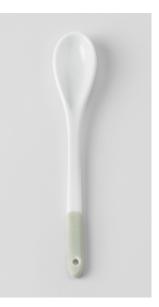

**Spoon · apricot** ↔ 13,5 cm, ‡ 2,3 cm, ≯ 1 cm. No.: 17458. PU: 6.

**Porcelain spoon** • Design: Brun. Material: Porcelain. Glazed and with colored glaze.

**Spoon · green** ↔ 13,5 cm, ‡ 2,3 cm, ≯ 1 cm. No.: 17459. PU: 6.