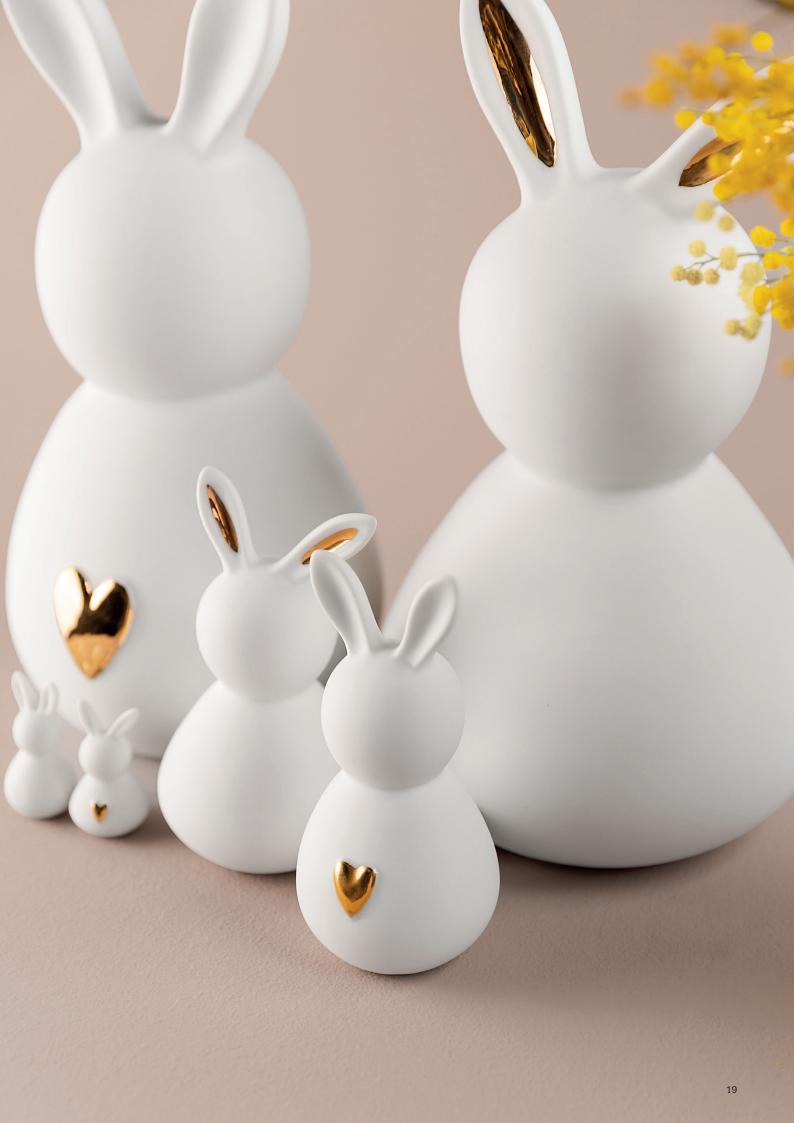

**Storage jar** Ø 8 cm, **‡** 16,5 cm. No.: 17460. PU: 2.

**Bunnies ·** Design: Brun. Material: Porcelain. Unglazed. Partially with gold decal.

**Mini bunnies · Set of 2** Ø 2,5 cm, **1** 5 cm. No.: 17466. PU: 6.

**Little Girl · golden ears** Ø 7 cm, **1** 13 cm. No.: 17494. PU: 4.

**Little Boy · golden heart** Ø 6 cm, **‡** 13 cm. No.: 17467. PU: 4. With their ears pricked and their hearts in the right places, these bunnies are ready to "spring" into action.

**Big Girl · golden ears** ↔ 19 cm, ‡ 29 cm, ≯ 16 cm. No.: 17620. PU: 2.

**Big Boy · golden heart** ↔ 17 cm, ‡ 29 cm, ≯ 13,5 cm. No.: 17621. PU: 2.

**Glass cylinder** • Design: Brun. Material: Glass. Partially frosted.