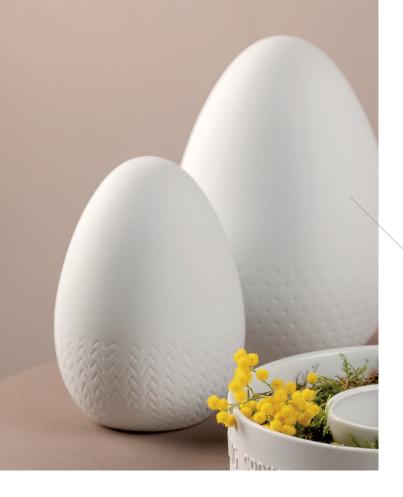

Featuring delicately patterned embossings, these porcelain eggs are sure to become modern Easter classics.

**Porcelain eggs** • Design: Sowa. Material: Porcelain. Unglazed. With an embossed pattern.

**Large | Dots** Ø 14 cm, **‡** 20 cm. No.: 16617. PU: 2.

**Small | Peak** Ø 10,5 cm, **‡** 15,5 cm. No.: 16616. PU: 4.

This quartet of porcelain eggs features beautiful embossings to bring spring into your home.

**Porcelain eggs · Set of 4** Ø 6 − 3,7 cm, **‡** 8,6 − 5,1 cm. No.: 12068. PU: 4. **Porcelain light** • Design: Ruh. Material: Thin porcelain. Unglazed. With embossing.