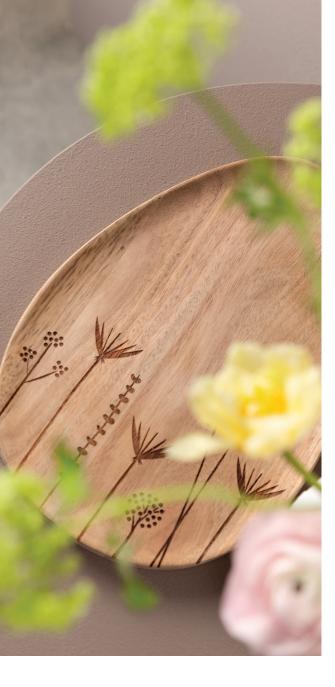

Tray · Design: Brun. Material: Untreated acacia wood. With lasered motiv.

**Tray** · ↔ 30 cm, **1** 1,8 cm, ≯ 21 cm. No.: 17478. PU: 2.

**Bread basket** • Design: Brun. Material: 100% cotton. Filling 100% polyester. With print and embroidery. Hand wash.