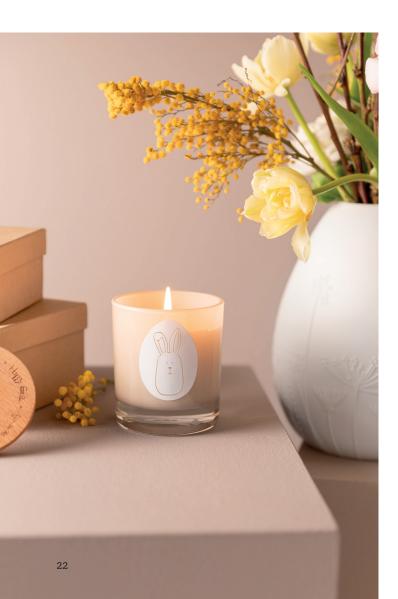

**‡** 25 cm. No.: 17476. PU: 6.



**Lunch Party** ↔ 33 cm, **‡** 33 cm. No.: 17528. PU: 6.





Featuring delicately patterned embossings, these porcelain eggs are sure to become modern Easter classics.

**Porcelain eggs** • Design: Sowa. Material: Porcelain. Unglazed. With an embossed pattern.





**Large | Dots** Ø 14 cm, **‡** 20 cm. No.: 16617. PU: 2.

**Small | Peak** Ø 10,5 cm, **‡** 15,5 cm. No.: 16616. PU: 4.



This quartet of porcelain eggs features beautiful embossings to bring spring into your home.



**Porcelain eggs · Set of 4** Ø 6 − 3,7 cm, **‡** 8,6 − 5,1 cm. No.: 12068. PU: 4. **Porcelain light** • Design: Ruh. Material: Thin porcelain. Unglazed. With embossing.



**Bunny meadow** • Ø 6,5 cm, ‡ 7 cm. No.: 17192. PU: 6.

## Fine porcelain meets detailed embossings.





Scented candle · Design: Sowa. Material: Glas coated matt, filled with candle wax. Lid made of oak wood, lasered. Sticker printed with golden hot foil.



Bunny Ø 8 cm, ‡ 9 cm. Fragrance: Peony and litchi No.: 16624. PU: 4.



**Bunnies** ↔ 20 cm, **‡** 14 cm, ≯ 7 cm. No.: 17284. PU: 2.



Little plate · Design: Özkaya | Ruh. Material: Porcelain. Partially glazed. 17207 with embossing. 17204 with golden decal.





**Bunny** ↔ 5,2 cm, **‡** 0,5 cm, **≯** 8 cm. No.: 17207. PU: 6.

**Bunny face** ↔ 5,5 cm, **‡** 1,5 cm, **≯** 6,5 cm. No.: 17204. PU: 6.

> From tasty snacks to tasteful jewellery, our bunny plates provide a home for everyday items.



Mini spice eggs · Design: Sowa. Material: Porcelain. Glazed and unglazed.



**Mini spice eggs · Set of 2** Ø 3 cm, **‡** 4 cm. No.: 16615. PU