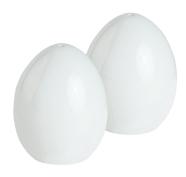

o.: 17192. PU: 6.

## Fine porcelain meets detailed embossings.





Scented candle · Design: Sowa. Material: Glas coated matt, filled with candle wax. Lid made of oak wood, lasered. Sticker printed with golden hot foil.



Bunny Ø 8 cm, ‡ 9 cm. Fragrance: Peony and litchi No.: 16624. PU: 4.



**Bunnies** ↔ 20 cm, **‡** 14 cm, ≯ 7 cm. No.: 17284. PU: 2.



Little plate · Design: Özkaya | Ruh. Material: Porcelain. Partially glazed. 17207 with embossing. 17204 with golden decal.





**Bunny** ↔ 5,2 cm, **‡** 0,5 cm, **≯** 8 cm. No.: 17207. PU: 6.

**Bunny face** ↔ 5,5 cm, **‡** 1,5 cm, **≯** 6,5 cm. No.: 17204. PU: 6.

> From tasty snacks to tasteful jewellery, our bunny plates provide a home for everyday items.



Mini spice eggs · Design: Sowa. Material: Porcelain. Glazed and unglazed.



**Mini spice eggs · Set of 2** Ø 3 cm, **‡** 4 cm. No.: 16615. PU: 6.



## räder GmbH

Kornharpener Straße 126 · 44791 Bochum Telefon: + 49 [0] 234 959 87 · 0 · Telefax: + 49 [0] 234 594 519 E-mail: info@raeder.de · www.raeder.de