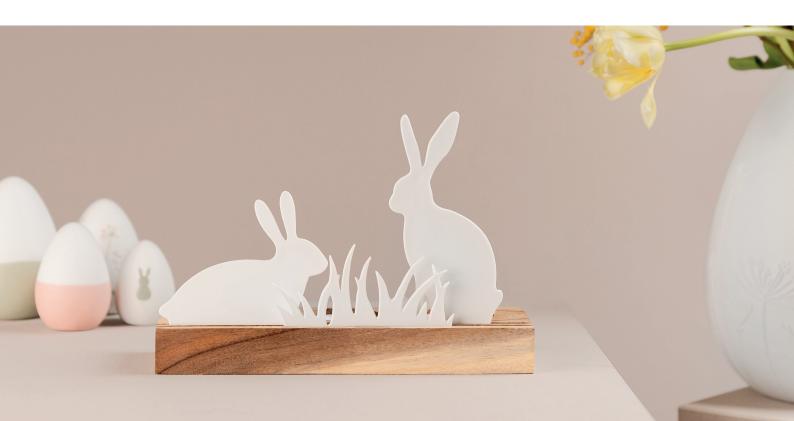

**Flowers and butterflies · Ø** 14 cm, **‡** 20 cm. No.: 17522. PU: 2.

**Bunny greetings** • Design: Brun. Material: Porcelain figurine. Unglazed. Partially with relief and golden glaze. Wooden base made of untreated acacia wood. Flagpole made of wire. Flag made of paper and printed with hotfoil.