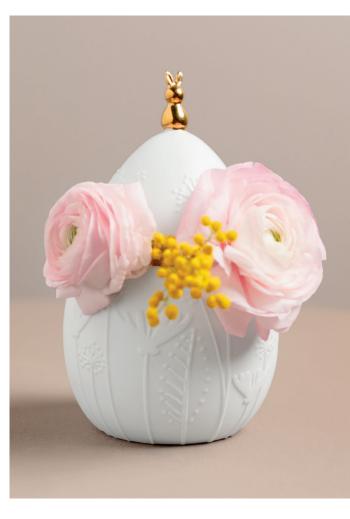

Easteregg set of 4 · Design: Brun. Material: Porcelain. Unglazed. With colored decal and glaze.

**Easteregg set** Ø 6 - 3,5 cm, **‡** 9 - 5 cm. No.: 17462. PU: 4.

Mini bunnies on display · 30 pieces · Design: Brun. Material: Porcelain. With colored glaze.