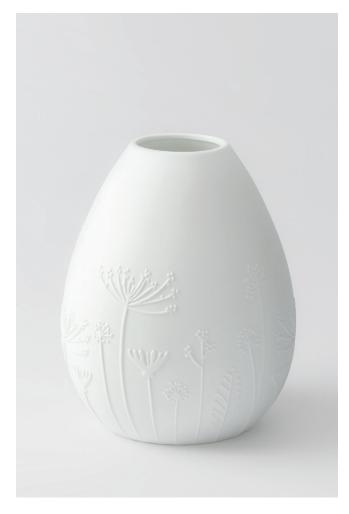

**Porcelaine wreath** ⋅ Ø 18 cm, ‡ 5 cm. No.: 17468. PU: 4.

Floral designs make classic shapes shine.

**Floral** Ø 16 cm, ‡ 20 cm. No.: 17493. PU: 2.

**Vase** · Design: Brun. Material: Porcelain. Partially with relief. Glazed inside.