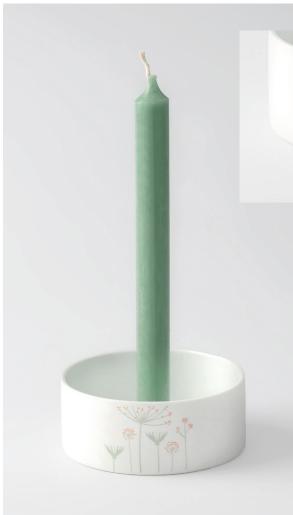

## Candleholder · Design: Brun.

Material: Porcelain. Partially glazed. With colored decal.

**Porcelain wreath mini** Ø 12 cm, **‡** 5 cm. No.: 17492. PU: 6.

Spring returns, bathing the world in bright hues. Our porcelain items also feature friendly, feel-good spring shades.