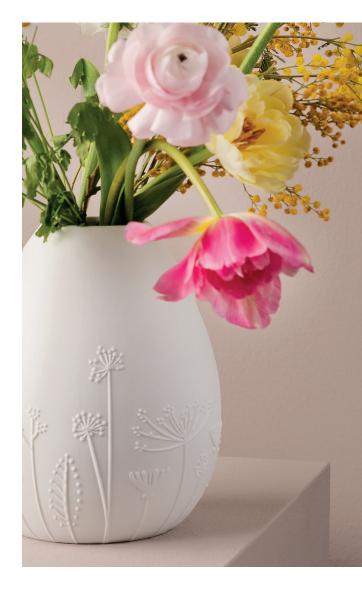

**Porcelaine wreath** ⋅ Ø 18 cm, ‡ 5 cm. No.: 17468. PU: 4.

Floral designs make classic shapes shine.

**Floral** Ø 16 cm, ‡ 20 cm. No.: 17493. PU: 2.

**Vase** · Design: Brun. Material: Porcelain. Partially with relief. Glazed inside.